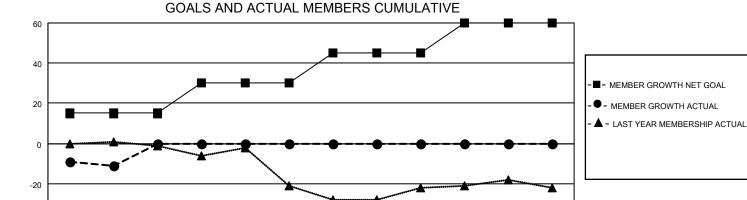

## District 14 C

| Clubs         |               |             |               | Members               |                       |                         |                                                    |
|---------------|---------------|-------------|---------------|-----------------------|-----------------------|-------------------------|----------------------------------------------------|
|               | RESULTS FOR   | R 2023-2024 |               | RESULTS FOR 2023-2024 |                       |                         |                                                    |
| QUARTER       | NEW CLUB GOAL | NEW CLUBS   | DROPPED CLUBS | QUARTER MEMB          | ER GROWTH NET<br>GOAL | MEMBER GROWTH<br>ACTUAL | DROPPED<br>MEMBERS ACTUAL<br>(including transfers) |
| JULY/AUG/SEPT | 0             | 0           | 0             | JULY/AUG/SEPT         | 15                    | 10                      | 18                                                 |
| OCT/NOV/DEC   | 0             | 0           | 0             | OCT/NOV/DEC           | 15                    | 0                       | 0                                                  |
| JAN/FEB/MAR   | 0             | 0           | 0             | JAN/FEB/MAR           | 15                    | 0                       | 0                                                  |
| APR/MAY/JUNE  | 2             | 0           | 0             | APR/MAY/JUNE          | 15                    | 0                       | 0                                                  |